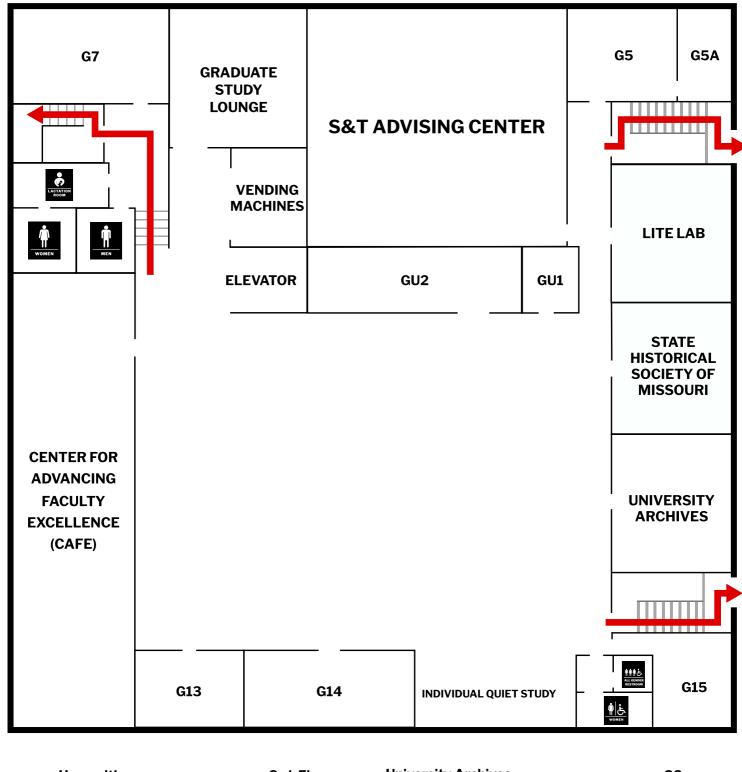

## **LIBRARY GROUND FLOOR PLAN**

| Humanities       | Grd. Floor | University Archives                  | G2 |
|------------------|------------|--------------------------------------|----|
| Languages        | Grd. Floor | State Historical Society Of Missouri | G3 |
| Non-English Lit. | Grd. Floor | S&T Advising Center                  | G6 |
| Social Sciences  | Grd. Floor | Center For Advancing Faculty         | G8 |
|                  |            | Excellence (CAFE)                    |    |