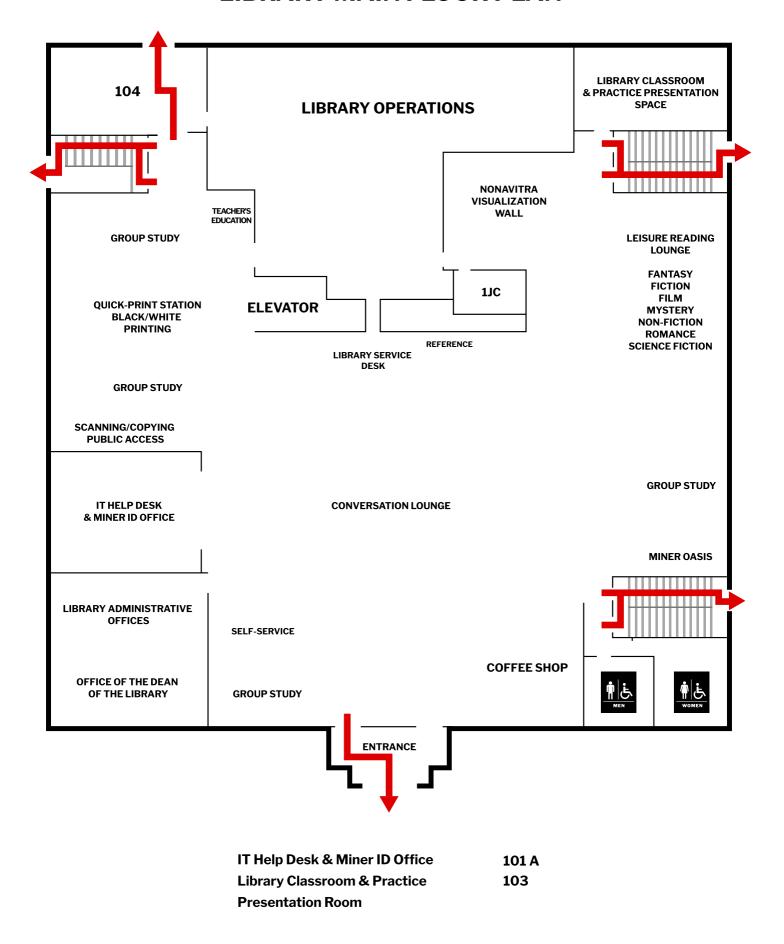

## **LIBRARY GROUND FLOOR PLAN**



| Humanities       | Grd. Floor | University Archives                  | G2 |
|------------------|------------|--------------------------------------|----|
| Languages        | Grd. Floor | State Historical Society Of Missouri | G3 |
| Non-English Lit. | Grd. Floor | S&T Advising Center                  | G6 |
| Social Sciences  | Grd. Floor | Center For Advancing Faculty         | G8 |
|                  |            | Excellence (CAFE)                    |    |



## LIBRARY MAIN FLOOR PLAN





## LIBRARY SECOND FLOOR PLAN



| Writing & Communication | 201  |
|-------------------------|------|
| Center                  |      |
| Conference Room         | 202  |
| Conference Room         | 203  |
| Classroom               | 201C |



## **LIBRARY THIRD FLOOR PLAN**



| Aerospace & Astronautics    | 3rd. Floor | Greenscreen Studio |
|-----------------------------|------------|--------------------|
| Chemistry                   | 3rd. Floor | Podcast Studio     |
| Computer Science            | 3rd. Floor |                    |
| English Language Lit.       | 3rd. Floor |                    |
| Engineering                 | 3rd. Floor |                    |
| <b>Government Documents</b> | 3rd. Floor |                    |
| Math                        | 3rd. Floor |