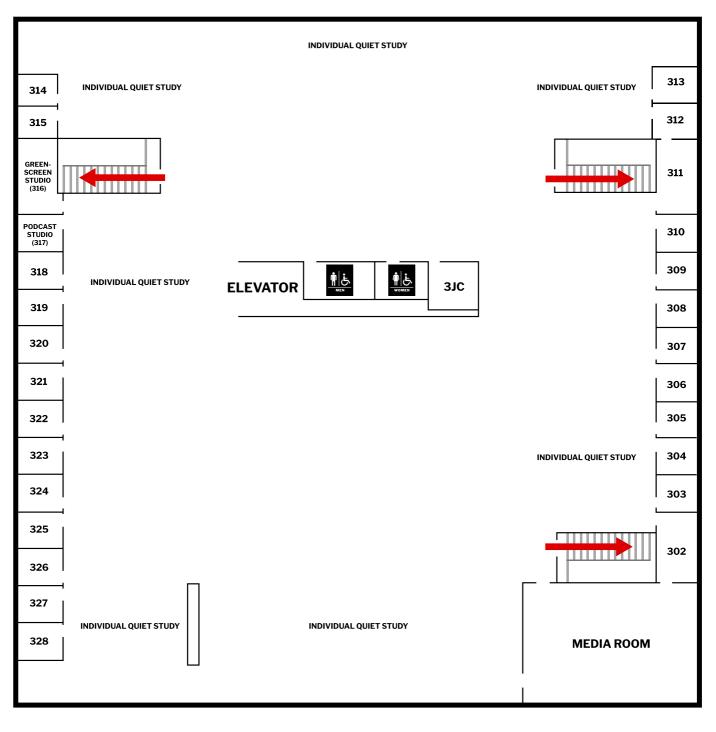

## **LIBRARY THIRD FLOOR PLAN**

| Aerospace & Astronautics    | 3rd. Floor | Greenscreen Studio |
|-----------------------------|------------|--------------------|
| Chemistry                   | 3rd. Floor | Podcast Studio     |
| Computer Science            | 3rd. Floor |                    |
| English Language Lit.       | 3rd. Floor |                    |
| Engineering                 | 3rd. Floor |                    |
| <b>Government Documents</b> | 3rd. Floor |                    |
| Math                        | 3rd. Floor |                    |
| Microfilm/Microfiche        | 3rd. Floor |                    |
| Mining/Metallurgy           | 3rd. Floor |                    |
| Physics                     | 3rd. Floor |                    |
|                             |            |                    |