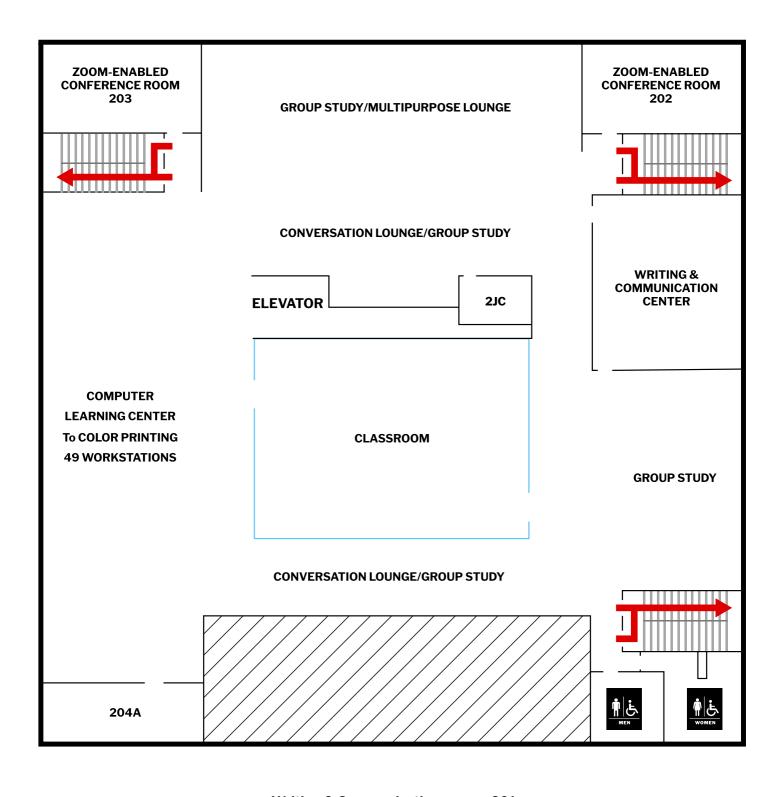

## LIBRARY SECOND FLOOR PLAN

| Writing & Communication | 201  |
|-------------------------|------|
| Center                  |      |
| Conference Room         | 202  |
| Conference Room         | 203  |
| Classroom               | 201C |